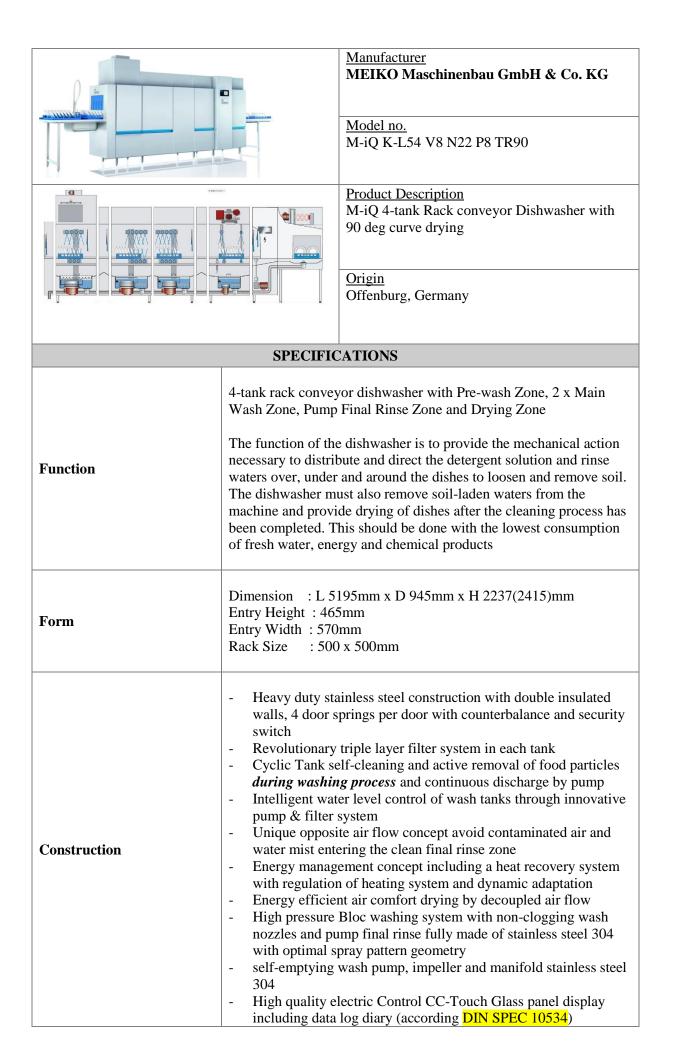

|                           | <ul> <li>Autotimer, Electronic tank over flow with water loss control,         Detergent &amp; rinse aid saving system</li> <li>Automatic end of day self-cleaning cycle with only a single         pump rinse section filling, including spray rinsing of heat         recovery module</li> <li>Variable adjustable conveyor speed</li> </ul> |
|---------------------------|------------------------------------------------------------------------------------------------------------------------------------------------------------------------------------------------------------------------------------------------------------------------------------------------------------------------------------------------|
| Engineering / MEP Ratings | <ul> <li>Voltage 400V/3NPE/50Hz</l