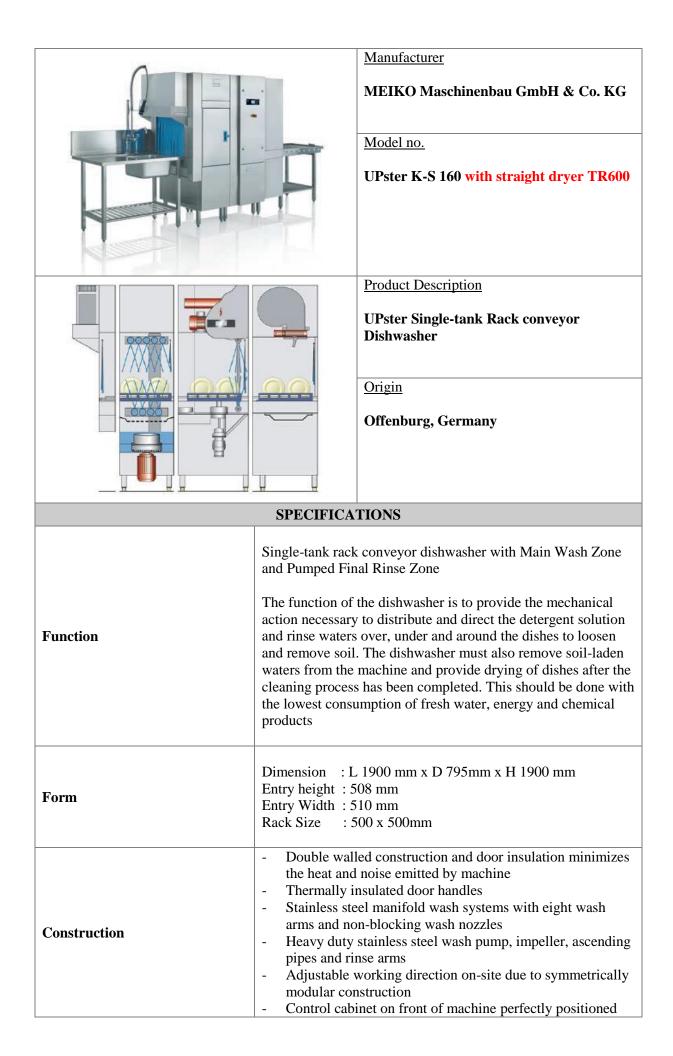

|                           | <ul> <li>for fast and cost-effective servicing and maintenance</li> <li>Glass display with touchscreen at eye level made from safety glass which is easy to keep hygienically clean</li> <li>Bluetooth interface for ease of communication &amp; maintenance reporting</li> <li>Door monitoring switch switches off when door is opened ensuring safe operation</li> <li>Fresh water isolation device to prevent backflow pollution to water main</li> <li>Comes with heat recovery and suction fan for steam extraction so that machine does not require exhaust canopy/direct exhaust connection</li> <li>Electrical connections (potential free contacts) for on-site ventilation</li> <li>System to reduce rinse aid use deduces rinse aid costs up to 70%</li> <li>Hinged doors provide eas