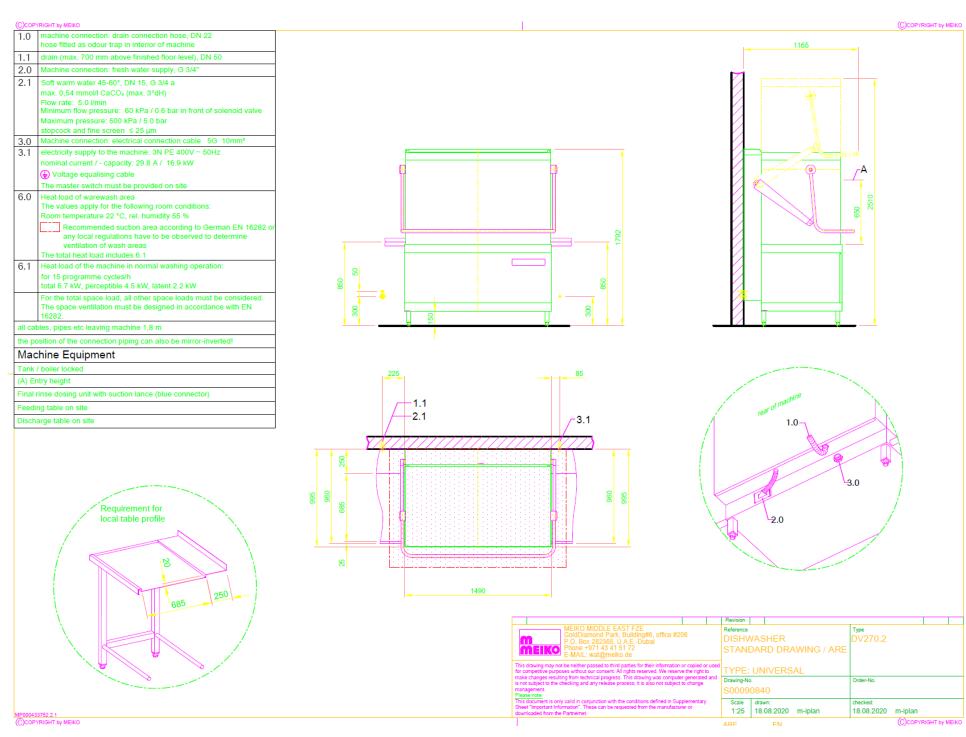

**Execution for: United Arab Emirates** 

Programme start button: right Working height: 845 mm

Fresh water line: Soft warm water 0-3°dH 3-phase current: 3N PE 400V 50Hz

## Technical data

Rack capacity/h (theoretical) Programme cycle time Rack dimension **Entry height** Dimensions (W x Hmin x D)

Dimensions (W x Hmin x D)

Electrical feeding cable

max. rated current: 29.8 A IP X5 Protection class of the machine

**Equipment** MIKE 2 control

Infrared interface for wireless communication

1600 x 1792 x 1100 mm (with handles)

3-phase current 3N PE 400V 50Hz Total connected load: 16.9 kW

Leakage detector

30 / 15 / 7 racks/h

1490 x 1792 x 995 mm

120 / 240 / 480 s

1310 x 690 mm

650 mm

Soft start

Wash arm drive

**MEIKO MIDDLE EAST FZE** 

Emaar Gold & Diamond Park, Building 6, Office 207

Fresh water line Air gap 'AB' in accordance with EN 1717 with booster pump

Fresh water supply Minimum flow pressure 60 kPa / 0.6 bar in front of solenoid valve

Maximum pressure: 500 kPa / 5.0 bar Max. supply water temperature 60 °C

Flow rate 5 l/min

Final rinse water quantity 9 liters/cycle

Boiler Contents: 18.0 I

Heater: 12 kW Temperature: 83 °C Tank / boiler locked

Wash tank Filling: 100 I

Heater: 9 kW

Temperature: 60 °C

Wash pump Performance: 2 x 2.20 Kw

**Dosing of rinse aid** Hose pump (24 V) with time control

and suction lance

Material Cladding: 1.4301

Wash tank: 1.4301 Boiler: 1.4404

**Heat emission** for 15 programme cycles/h

total: 6.7 kW

perceptible: 4.5 kW latent: 2.2 kW

Ventilation flow rate 1710 m<sup>3</sup>/h

Steam emission 3.2 kg/h

Emission sound pressure level at the

workplace (LpA)

69.5 dB

Net weight 392 kg

MEIKO MIDDLE EAST FZE
Emaar Gold & Diamond Park, Building 6, Office 207
Sheikh Sayed Road
P. O. Box 282365 Dubai UAE
Tel: +971-341-5172 / Fax: +971-4-3415173
www.meiko.ae