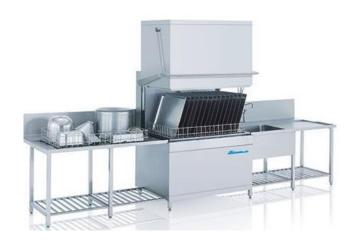

## Pots & Pan washer

Designed to wash pots of all types and sizes, kitchen equipment, gastro-norm containers, baking trays and other utensils which are difficult to clean. Also transportation containers from the catering industry, airline containers, kitchen equipment of all kinds in canteens, dining halls, hospitals and clinics.

The machine's enormous 650mm passing height allows everything to be accommodated under its hood - which is impossible with your normal dishwashers. The time which your expensive staff spends cleaning large utensils can now be used more productively.